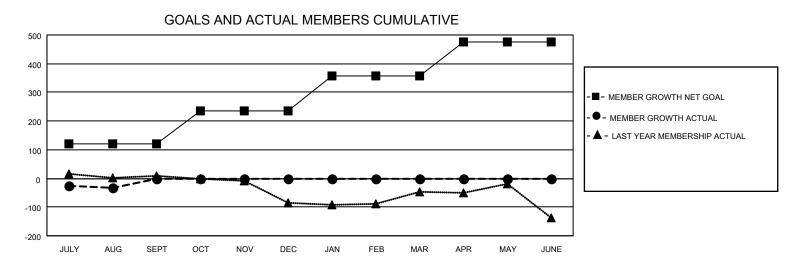

## GMT MONTHLY MEMBERSHIP PROGRESS REPORT Results as of: 8/31/2024

**Multiple District 31** 

LOCATION: NORTH CAROLINA

GMT: OPEN

GMT CA 1

| Clubs         |               |             |               | Members               |                        |                         |                                                    |  |
|---------------|---------------|-------------|---------------|-----------------------|------------------------|-------------------------|----------------------------------------------------|--|
|               | RESULTS FOR   | R 2024-2025 |               | RESULTS FOR 2024-2025 |                        |                         |                                                    |  |
| QUARTER       | NEW CLUB GOAL | NEW CLUBS   | DROPPED CLUBS | QUARTER               | BER GROWTH NET<br>GOAL | MEMBER GROWTH<br>ACTUAL | DROPPED<br>MEMBERS ACTUAI<br>(including transfers) |  |
| JULY/AUG/SEPT | 0             | 0           | 1             | JULY/AUG/SEPT         | 120                    | 94                      | 103                                                |  |
| OCT/NOV/DEC   | 1             | 0           | 0             | OCT/NOV/DEC           | 116                    | 0                       | 0                                                  |  |
| JAN/FEB/MAR   | 3             | 0           | 0             | JAN/FEB/MAR           | 120                    | 0                       | 0                                                  |  |
| APR/MAY/JUNE  | 4             | 0           | 0             | APR/MAY/JUNE          | 121                    | 0                       | 0                                                  |  |

CURRENT YEAR ACTUAL NEW CLUBS

▲ - LAST YEAR ACTUAL NEW CLUBS

| DROPPED CLUBS: 1 |     | 35 CLUBS OF 242 ADDED 1 OR MORE | GENDER DISTRIBUTION        |                |       |
|------------------|-----|---------------------------------|----------------------------|----------------|-------|
|                  |     | NEW MEMBERS                     | MALE                       | 2,866 (64.22%) |       |
| DROPPED MEMBERS  |     |                                 | FEMALE                     | 1,597 (35.78%) |       |
|                  |     |                                 |                            |                |       |
| DECEASED         | 10  | CLICK HERE FOR CUMULATIVE       | TOTAL FAMILY UNIT MEMBERS  |                | 1,021 |
| CLUB CANCELLED 8 |     | MEMBERSHIP DATA                 |                            |                |       |
| OTHER            | 85  |                                 | FAMILY MEMBERS PAYING HALF |                | 531   |
| TOTAL            | 103 |                                 |                            |                |       |