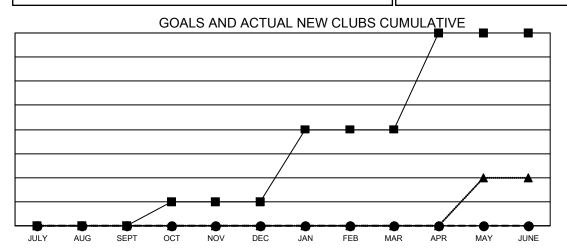

## GMT MONTHLY MEMBERSHIP PROGRESS REPORT Results as of: 8/31/2024

**Multiple District 31** 

LOCATION: NORTH CAROLINA

GMT: OPEN

GMT CA 1

| Clubs         |               |             |               | Members               |                        |                         |                                                    |  |
|---------------|---------------|-------------|---------------|-----------------------|------------------------|-------------------------|----------------------------------------------------|--|
|               | RESULTS FOR   | R 2024-2025 |               | RESULTS FOR 2024-2025 |                        |                         |                                                    |  |
| QUARTER       | NEW CLUB GOAL | NEW CLUBS   | DROPPED CLUBS | QUARTER               | BER GROWTH NET<br>GOAL | MEMBER GROWTH<br>ACTUAL | DROPPED<br>MEMBERS ACTUAI<br>(including transfers) |  |
| JULY/AUG/SEPT | 0             | 0           | 1             | JULY/AUG/SEPT         | 120                    | 94                      | 103                                                |  |
| OCT/NOV/DEC   | 1             | 0           | 0             | OCT/NOV/DEC           | 116                    | 0                       | 0                                                  |  |
| JAN/FEB/MAR   | 3             | 0           | 0             | JAN/FEB/MAR           | 120                    | 0                       | 0                                                  |  |
| APR/MAY/JUNE  | 4             | 0           | 0             | APR/MAY/JUNE          | 121                    | 0                       | 0                                                  |  |

CURRENT YEAR ACTUAL NEW CLUBS

▲ - LAST YEAR ACTUAL NEW CLUBS

| DROPPED CLUBS: 1 |     | 35 CLUBS OF 242 ADDED 1 OR MORE | GENDER DISTRIBUTION        |                |       |
|------------------|-----|---------------------------------|----------------------------|----------------|-------|
|                  |     | NEW MEMBERS                     | MALE                       | 2,866 (64.22%) |       |
| DROPPED MEMBERS  |     |                                 | FEMALE                     | 1,597 (35.78%) |       |
|                  |     |                                 |                            |                |       |
| DECEASED         | 10  | CLICK HERE FOR CUMULATIVE       | TOTAL FAMILY UNIT MEMBERS  |                | 1,021 |
| CLUB CANCELLED 8 |     | MEMBERSHIP DATA                 |                            |                |       |
| OTHER            | 85  |                                 | FAMILY MEMBERS PAYING HALF |                | 531   |
| TOTAL            | 103 |                                 |                            |                |       |